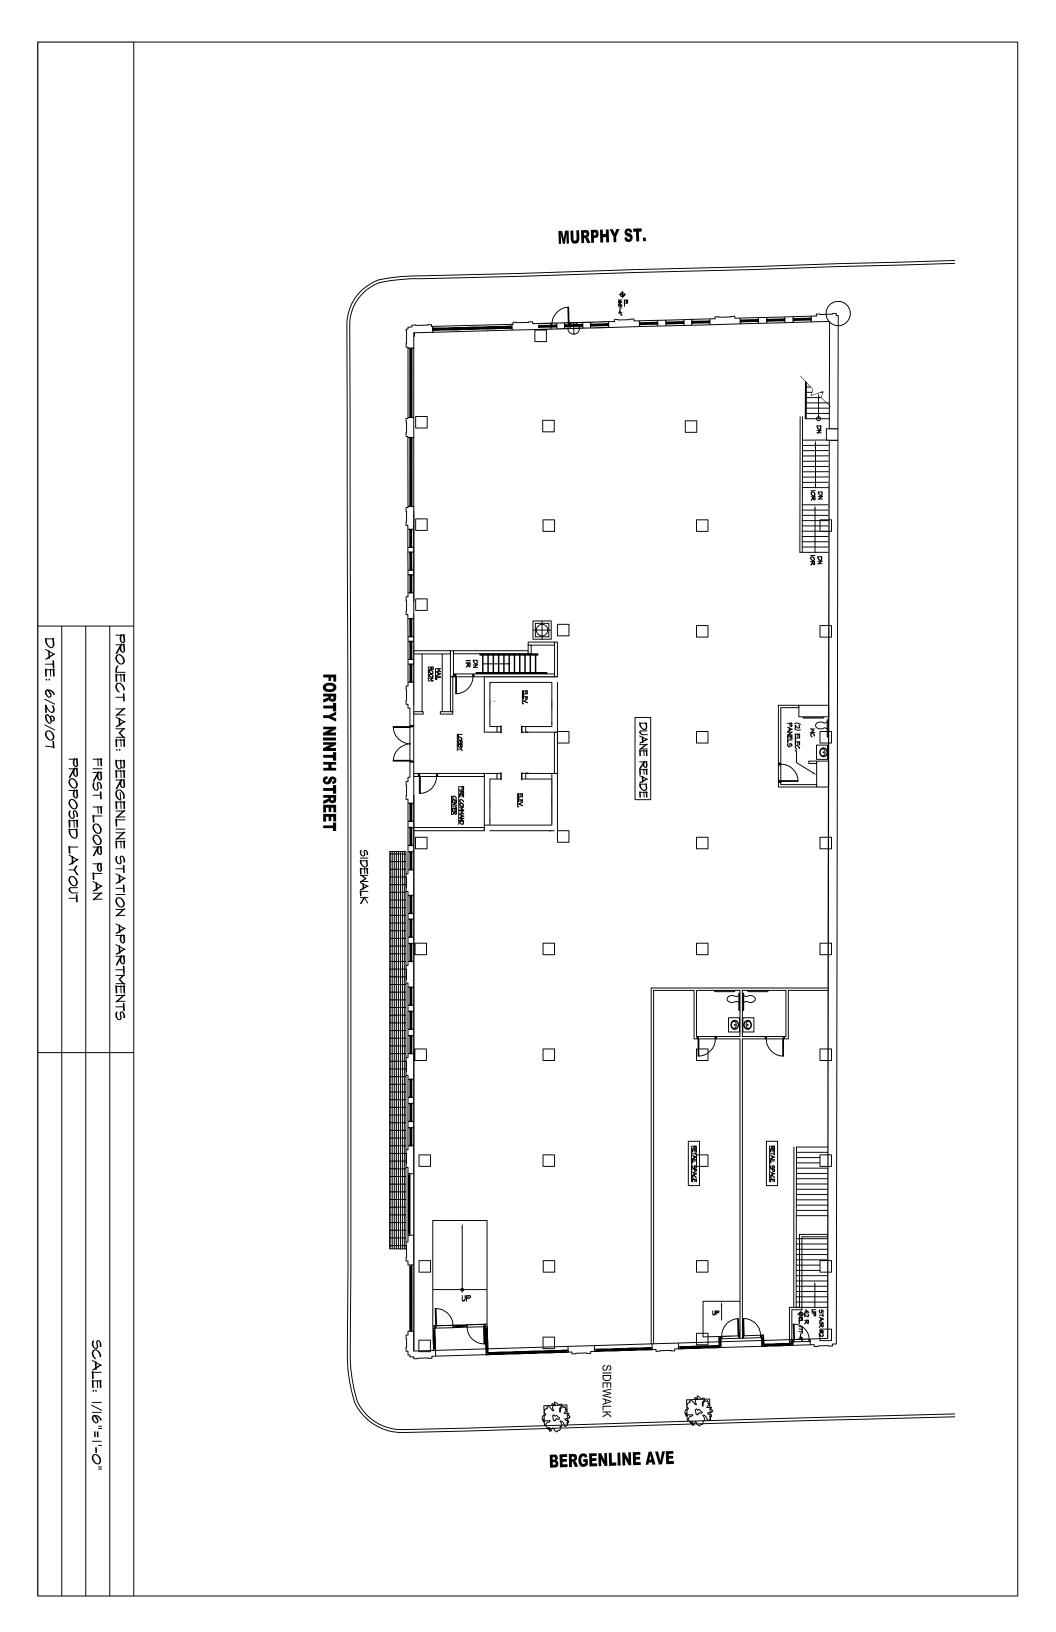

CHATH STREET ELEVATION

HE VIZ OF HERE PLANS MO SPICIFICATION SHILL IS RESTRICTED TO MICHAEL AND MICHAEL MICHAEL AND MICHAEL AND MICHAEL AND MICHAEL AND MICHAEL MICHAEL AND MICHAEL AND MICHAEL AND MICHAEL AND MICHAEL MICHAEL AND MICHAEL AND MICHAEL AND MICHAEL AND MICHAEL MICHAEL AND MICHAEL AND MICHAEL AND MICHAEL AND MICHAEL MICHAEL AND MICHAEL AND MICHAEL AND MICHAEL AND MICHAEL AND MICHAEL MICHAEL AND MICHAEL AND MICHAEL AND MICHAEL AND MICHAEL AND MICHAEL MICHAEL AND MICHAEL A REY DESCRIPTION DÁTE -AUM. RAILING @ 4'-0" ABOVE CONC. PAVERS --- FIBERGLASS CORNICE, REFER TO BUILDING SECTION 50% PROGRESS SET 75% PROGRESS SET 12/18/07 01/29/08 NOTES: -ALIM. COMPOSITE METAL PANELS (TYP.) CONT. PRECAST HORIZONTAL BAND -VERTICAL BRICK CONTROL JOINTS (TYP) METAL PTAC LOWER (TYP.) - VERTICAL CURTAIN NALL SYSTEM (TYP.) A **JOSE CARBALLO** ARCHITECTURE 325 S. River St., Suite 301 Hackensack, NJ 07601 201.678.1201 201.678.1209 email@jcarballo.com W. www.jcarballo.com PROJECT: PROPOSED MULTIPLE FAMILY DEVELOPMENT BERGENLINE STATION APARTMENTS -CONT. PRECAST HORIZONTAL BAND CUSTOM LOCATIONS, LLC. OWNER ADDRESS CITY, STATE 00000 4901 BERGENLINE AVENUE WEST NEW YORK NEW JERSEY 07093 - ALUM, COMPOSITE METAL PANELS DRAWING TITLE: - STOREFRONT WINDOW SYSTEM JOSE I. CARBALLO, R.A., P.P. N.J. Architect: 21AI0091740 N.J. Planner: 3509 DATE 04-13-07 2007003 PROJECT NUMBER: PAIRING SHEET \_\_\_ or