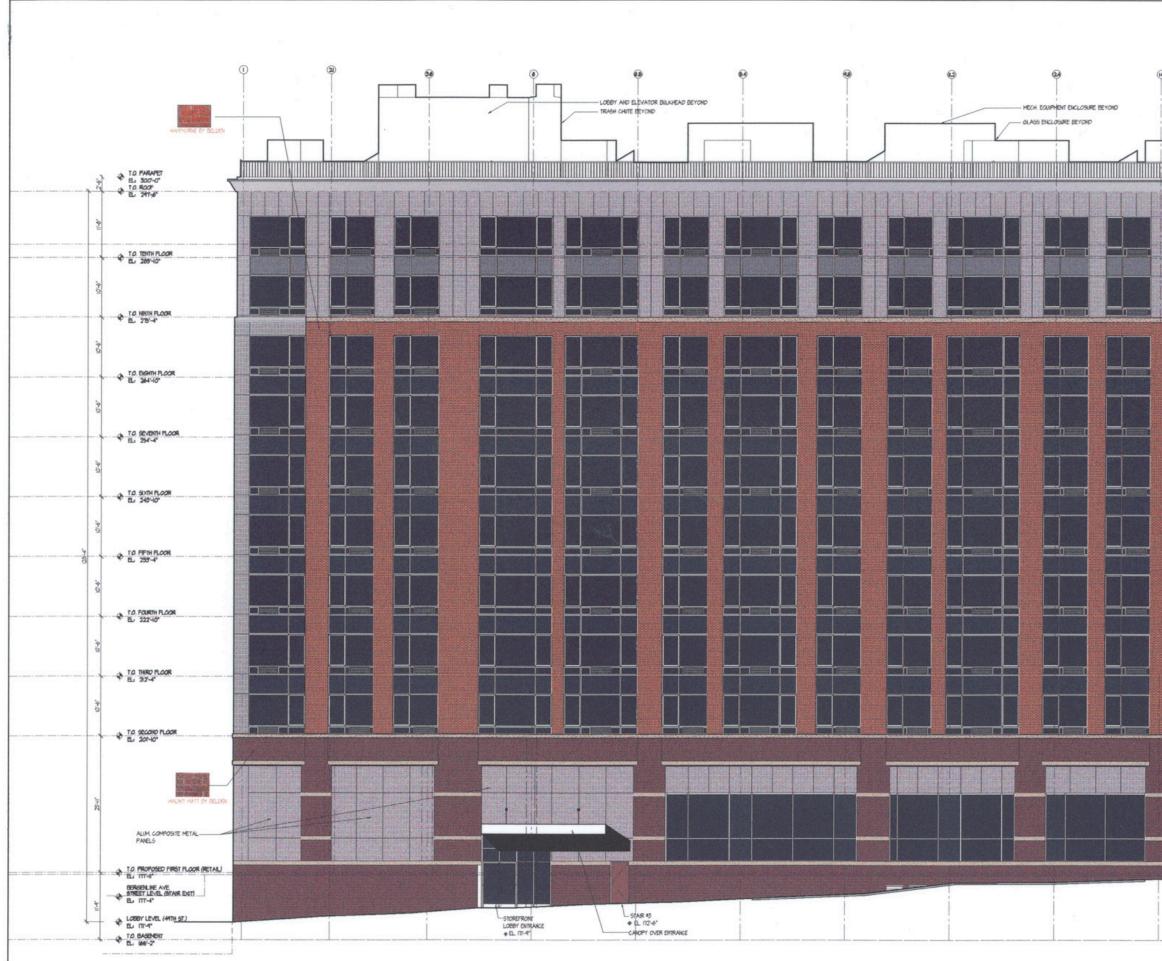

Due to the high elevation of Bergenline Avenue and the pattern of the cross street, 49<sup>th</sup> Street residents of the new 9 story residential tower will have panoramic views of Manhattan to the east and the Meadowlands to the west. Streetscape and landscaping will merge this new addition into the existing surroundings and will clearly be the centerpiece of West New York.

CHATH STREET ELEVATION

HE VIZ OF HERE PLANS MO SPICIFICATION SHILL IS RESTRICTED TO MICHAEL AND MICHAEL MICHAEL AND MICHAEL AND MICHAEL AND MICHAEL AND MICHAEL MICHAEL AND MICHAEL AND MICHAEL AND MICHAEL AND MICHAEL MICHAEL AND MICHAEL AND MICHAEL AND MICHAEL AND MICHAEL MICHAEL AND MICHAEL AND MICHAEL AND MICHAEL AND MICHAEL MICHAEL AND MICHAEL AND MICHAEL AND MICHAEL AND MICHAEL AND MICHAEL MICHAEL AND MICHAEL AND MICHAEL AND MICHAEL AND MICHAEL AND MICHAEL MICHAEL AND MICHAEL A REY DESCRIPTION DÁTE -AUM. RAILING @ 4'-0" ABOVE CONC. PAVERS --- FIBERGLASS CORNICE, REFER TO BUILDING SECTION 50% PROGRESS SET 75% PROGRESS SET 12/18/07 01/29/08 NOTES: -ALIM. COMPOSITE METAL PANELS (TYP.) CONT. PRECAST HORIZONTAL BAND -VERTICAL BRICK CONTROL JOINTS (TYP) METAL PTAC LOWER (TYP.) - VERTICAL CURTAIN NALL SYSTEM (TYP.) A **JOSE CARBALLO** ARCHITECTURE 325 S. River St., Suite 301 Hackensack, NJ 07601 201.678.1201 201.678.1209 email@jcarballo.com W. www.jcarballo.com PROJECT: PROPOSED MULTIPLE FAMILY DEVELOPMENT BERGENLINE STATION APARTMENTS -CONT. PRECAST HORIZONTAL BAND CUSTOM LOCATIONS, LLC. OWNER ADDRESS CITY, STATE 00000 4901 BERGENLINE AVENUE WEST NEW YORK NEW JERSEY 07093 - ALUM, COMPOSITE METAL PANELS DRAWING TITLE: - STOREFRONT WINDOW SYSTEM JOSE I. CARBALLO, R.A., P.P. N.J. Architect: 21AI0091740 N.J. Planner: 3509 DATE 04-13-07 2007003 PROJECT NUMBER: PAIRING SHEET \_\_\_ or