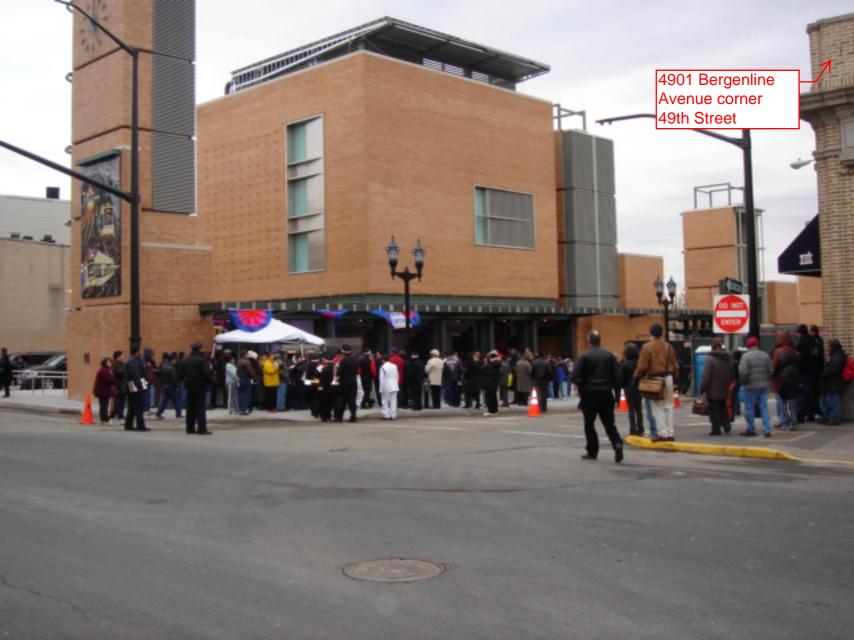

WEST NEW YORK – FOR LEASE BERGENLINE RETAIL 4901 BERGENLINE AVE. WEST NEW YORK, NJ Hudson County HEAVY FOOT TRAFFIC LOCATION 25,000 SF - DIVISIBLE

Exceptional Retail Opportunity Bergenline Ave & 49<sup>th</sup> Street in the Heart of the Longest Shopping Corridor in NJ

## WEST NEW YORK, NJ

Directly across the street from the only light rail train stop along Bergenline Avenue. Street level retail of major high rise residential building redevelopment with parking on site for 100 cars. Ridership on the Light Rail has far exceeded expectations and continues to grow.