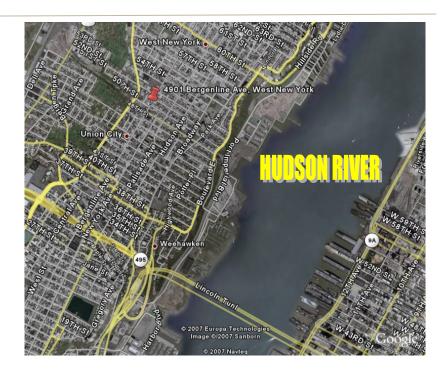

## WEST NEW YORK, NJ

Directly across the street from the only light rail train stop along Bergenline Avenue. Street level retail of major high rise residential building redevelopment with parking on site for 100 cars. Ridership on the Light Rail has far exceeded expectations and continues to grow.

Future Hudson County Community College

> Public Parking Lot Union City

Public Parking Lot West New York-Parking Permits Available

Bergenline Ave & 49th St, NJ

Light Rail and Multi-Bus Station

Site 🛄

Image © 2008 Sanborn © 2008 Tele Atlas